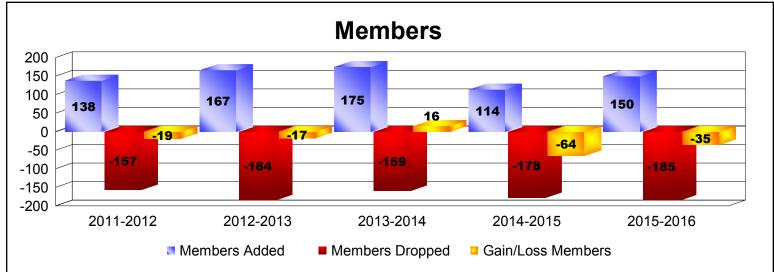

District 103 C

As of June 2016 Cumulative

| Year      | New<br>Clubs | Dropped<br>Clubs | Gain/<br>Loss<br>Clubs | New<br>Members | Charter<br>Members | Reinstate<br>Members | Transfer<br>Members | Total<br>Member<br>Added | Total<br>Members<br>Dropped | Gain/<br>Loss<br>Members |
|-----------|--------------|------------------|------------------------|----------------|--------------------|----------------------|---------------------|--------------------------|-----------------------------|--------------------------|
| 2011-2012 | 0            | 0                | 0                      | 125            | 0                  | 3                    | 10                  | 138                      | -157                        | -19                      |
| 2012-2013 | 2            | 0                | 2                      | 96             | 44                 | 14                   | 13                  | 167                      | -184                        | -17                      |
| 2013-2014 | 1            | -2               | -1                     | 134            | 20                 | 6                    | 15                  | 175                      | -159                        | 16                       |
| 2014-2015 | 0            | -1               | -1                     | 92             | 0                  | 7                    | 15                  | 114                      | -178                        | -64                      |
| 2015-2016 | 1            | 0                | 1                      | 116            | 23                 | 1                    | 10                  | 150                      | -185                        | -35                      |
| Average   | 1            | -1               | 0                      | 113            | 17                 | 6                    | 13                  | 149                      | -173                        | -24                      |