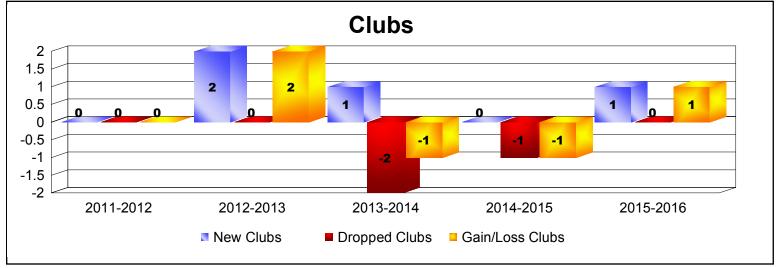

District 103 C

As of June 2016 Cumulative

| Year      | New<br>Clubs | Dropped<br>Clubs | Gain/<br>Loss<br>Clubs | New<br>Members | Charter<br>Members | Reinstate<br>Members | Transfer<br>Members | Total<br>Member<br>Added | Total<br>Members<br>Dropped | Gain/<br>Loss<br>Members |
|-----------|--------------|------------------|------------------------|----------------|--------------------|----------------------|---------------------|--------------------------|-----------------------------|--------------------------|
| 2011-2012 | 0            | 0                | 0                      | 125            | 0                  | 3                    | 10                  | 138                      | -157                        | -19                      |
| 2012-2013 | 2            | 0                | 2                      | 96             | 44                 | 14                   | 13                  | 167                      | -184                        | -17                      |
| 2013-2014 | 1            | -2               | -1                     | 134            | 20                 | 6                    | 15                  | 175                      | -159                        | 16                       |
| 2014-2015 | 0            | -1               | -1                     | 92             | 0                  | 7                    | 15                  | 114                      | -178                        | -64                      |
| 2015-2016 | 1            | 0                | 1                      | 116            | 23                 | 1                    | 10                  | 150                      | -185                        | -35                      |
| Average   | 1            | -1               | 0                      | 113            | 17                 | 6                    | 13                  | 149                      | -173                        | -24                      |